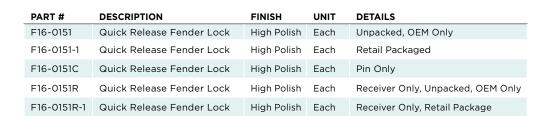

## PRODUCT SPECIFICATION

## **QUICK RELEASE FENDER LOCK**

For dockside safety and convenience, our Quick Release Fender Lock ensures secure, quickly stored fender lines, which are also maintained at the optimal length because of the attached mounting pin. At the dock, simply tie off a hanging fender with secure line through the 7/8" hole by the push button, insert the pin into the fitting and your boat is protected.