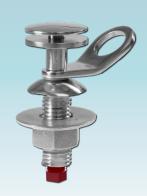

## **QUICK RELEASE FENDER LOCK**

For dockside safety and convenience, our Quick Release Fender Lock ensures secure, quickly stored fender lines, which are also maintained at the optimal length because of the attached mounting pin. At the dock, simply tie off a hanging fender with secure line through the 7/8" hole by the push button, insert the pin into the fitting and your boat is protected.