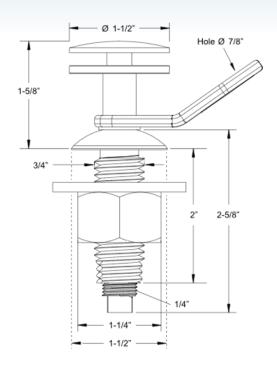

## FEATURES & BENEFITS

- Manufactured from stainless steel Type-316L
- Overall height above deck is 1-19/32"
- Includes a 1/4" drain plug
- Designed for easy, single-hand operation
- Allows simple installation and removal of float-style fenders
- Installation using a 3/4" drill bit through the gunnel
- Features a large push-button for comfortable operation
- Large 7/8" hole diameter for rope